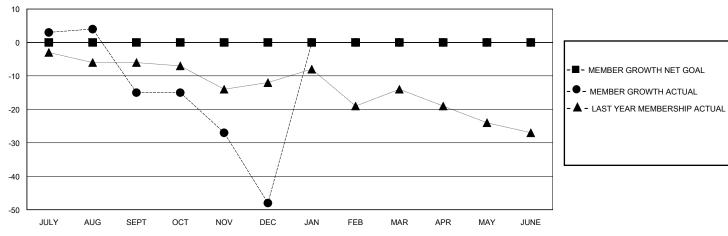

## District 11 C1

GMT: LOCATION MICHIGAN GMT CA

| Clubs         |               |             |               | Members               |                        |                         |                                                    |  |  |
|---------------|---------------|-------------|---------------|-----------------------|------------------------|-------------------------|----------------------------------------------------|--|--|
|               | RESULTS FOR   | R 2023-2024 |               | RESULTS FOR 2023-2024 |                        |                         |                                                    |  |  |
| QUARTER       | NEW CLUB GOAL | NEW CLUBS   | DROPPED CLUBS | QUARTER MEMB          | BER GROWTH NET<br>GOAL | MEMBER GROWTH<br>ACTUAL | DROPPED<br>MEMBERS ACTUAL<br>(including transfers) |  |  |
| JULY/AUG/SEPT | 0             | 0           | 0             | JULY/AUG/SEPT         | 0                      | 11                      | 25                                                 |  |  |
| OCT/NOV/DEC   | 0             | 0           | 2             | OCT/NOV/DEC           | 0                      | 19                      | 50                                                 |  |  |
| JAN/FEB/MAR   | 0             | 0           | 0             | JAN/FEB/MAR           | 0                      | 0                       | 0                                                  |  |  |
| APR/MAY/JUNE  | 0             | 0           | 0             | APR/MAY/JUNE          | 0                      | 0                       | 0                                                  |  |  |